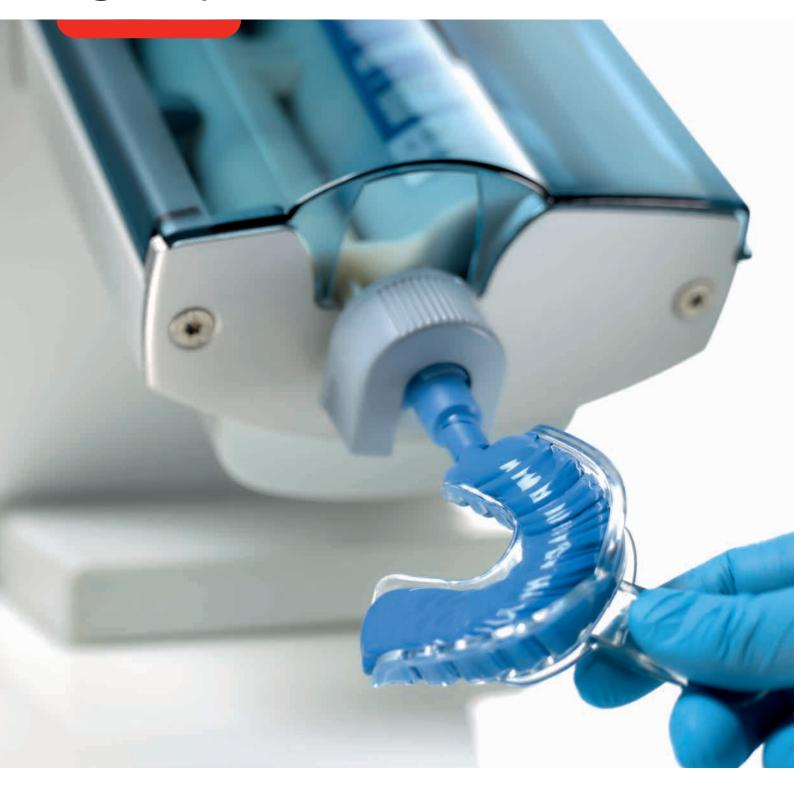

# As easy as pressing a button

**Sympress** is an **automatic mixing machine** specifically designed for a **fast** and **easy mixing** of **impression materials packaged in 5:1 cartridges**.

Mixing becomes automatic to ease your daily work.

## Try Sympress with our 5:1 systems **FILL LEVEL INDICATOR AUTOMATED LOADING** for easy setup showing the amount of material remaining in the cartridge SHAPED TRANSPARENT LED CONTROL PANEL COVER indicating if the device is ready for the correct fitting of different types of cartridges TWO DISPENSING SPEEDS **SMALL FOOTPRINT** fast for tray filling and slower with the flexibility of wall for syringe filling mounting 380 ml cartridges Patented tip for an homogeneous and efficient mixing. Reduced material waste of 18% in comparison to the traditional mixing tips.\*\*