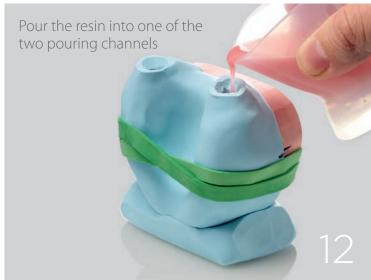

## REMOVABLE COMPLETE DENTURE WITH COLD-CURING RESIN FOR POURING TECHNIQUE • VERSION 1 •

The combined use of silicones and pouring resins makes it possible to create high-quality removable prostheses, saving significant amounts of time compared to the traditional technique which uses heat-curing resins.

The use of a duplication silicone makes for outstanding detail reproduction.

Materials used: Elite Double 16, Platinum 95, Villacryl SP, Elite Stone.

## REMOVABLE COMPLETE DENTURE WITH COLD-CURING RESIN FOR POURING TECHNIQUE • VERSION 2 •

The combined use of silicones and cold-curing resins makes it possible to create removable prostheses of high aesthetic and functional quality, saving significant amounts of time compared to the traditional technique which uses heat-curing resins.

## FRAMEWORK PROSTHESIS WITH COLD-CURING RESIN FOR POURING TECHNIQUE

The combined use of silicones and cold-curing resins for the preparation of frameworks saves plenty of time without foregoing quality.