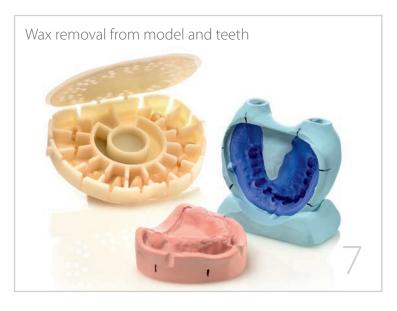

## REMOVABLE COMPLETE DENTURE WITH COLD-CURING RESIN FOR POURING TECHNIQUE • VERSION 1 •

The combined use of silicones and pouring resins makes it possible to create high-quality removable prostheses, saving significant amounts of time compared to the traditional technique which uses heat-curing resins.

The use of a duplication silicone makes for outstanding detail reproduction.

Materials used: Elite Double 16, Platinum 95, Villacryl SP, Elite Stone.