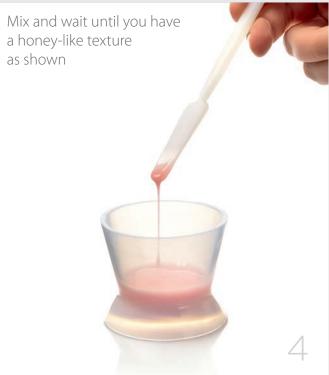

## VILLACRYLSP



#### **USER'S GUIDE**

Cold-curing acrylic resin for removable prostheses



# Villacryl SP, easy to use comfortable to wear

Villacryl SP is a fluid cold-curing acrylic resin for frameworks, complete and partial prostheses, for use with pouring technique in combination with laboratory silicones, duplication silicones and hydrocolloids.

Easy to prepare and bur, Villacryl SP is available in various colours and degrees of opacity.

Users can rely on superior stability of time, good impact resistance and flexural strength: these characteristics contribute towards simplifying lab work and make it possible to create top quality prostheses in a simple, quick and cost-effective way.



#### MIXING TECHNIQUE









## REMOVABLE COMPLETE DENTURE WITH COLD-CURING RESIN FOR POURING TECHNIQUE • VERSION 1 •

The combined use of silicones and pouring resins makes it possible to create high-quality removable prostheses, saving significant amounts of time compared to the traditional technique which uses heat-curing resins.

The use of a duplication silicone makes for outstanding detail reproduction.

Materials used: Elite Double 16, Platinum 95, Villacryl SP, Elite Stone.







































## REMOVABLE COMPLETE DENTURE WITH COLD-CURING RESIN FOR POURING TECHNIQUE • VERSION 2 •

The combined use of silicones and cold-curing resins makes it possible to create removable prostheses of high aesthetic and functional quality, saving significant amounts of time compared to the traditional tech