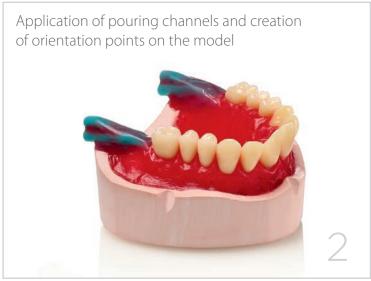

## REMOVABLE COMPLETE DENTURE WITH COLD-CURING RESIN FOR POURING TECHNIQUE • VERSION 1 •

The combined use of silicones and pouring resins makes it possible to create high-quality removable prostheses, saving significant amounts of time compared to the traditional technique which uses heat-curing resins.

The use of a duplication silicone makes for outstanding detail reproduction.

Materials used: Elite Double 16, Platinum 95, Villacryl SP, Elite Stone.