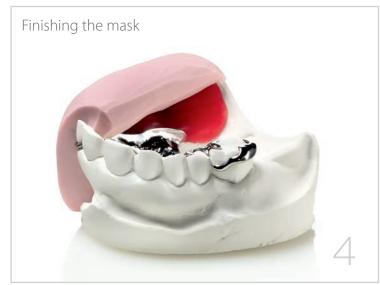

## FRAMEWORK PROSTHESIS WITH COLD-CURING RESIN FOR POURING TECHNIQUE

The combined use of silicones and cold-curing resins for the preparation of frameworks saves plenty of time without foregoing quality.

Materials used: Zetalabor, Villacryl SP, Elite Stone.