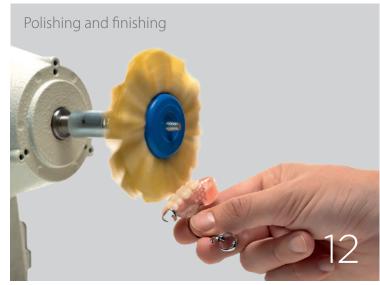

## FRAMEWORK PROSTHESIS WITH COLD-CURING RESIN FOR POURING TECHNIQUE

The combined use of silicones and cold-curing resins for the preparation of frameworks saves plenty of time without foregoing quality.

Materials used: Zetalabor, Villacryl SP, Elite Stone.