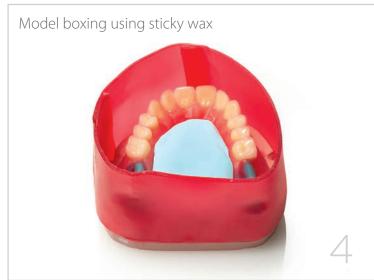

The use of a duplication silicone makes for outstanding detail reproduction.

Materials used: Elite Double 16, Platinum 95, Villacryl SP, Elite Stone.