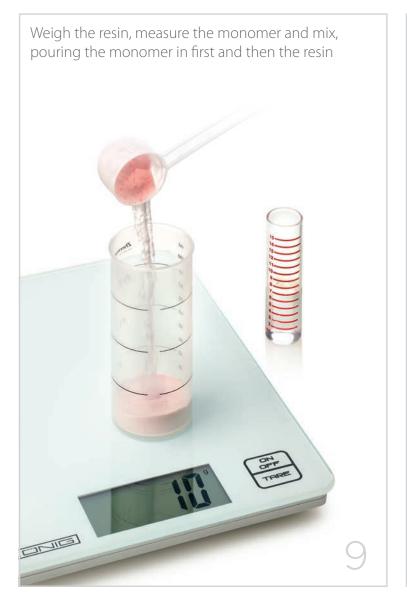

ring resins makes it possible to create high-quality removable prostheses, saving significant amounts of time compared to the traditional technique which uses heat-curing resins.

The use of a duplication silicone makes for outstanding detail reproduction.

Materials used: Elite Double 16, Platinum 95, Villacryl SP, Elite Stone.







































## REMOVABLE COMPLETE DENTURE WITH COLD-CURING RESIN FOR POURING TECHNIQUE • VERSION 2 •

The combined use of silicones and cold-curing resins makes it possible to create removable prostheses of high aesthetic and functional quality, saving significant amounts of time compared to the traditional technique which uses heat-curing resins.

Materials used: Platinum 85 TOUCH, Platinum 95, Villacryl SP, Elite Stone



































## FRAMEWORK PROSTHESIS WITH COLD-CURING RESIN FOR POURING TECHNIQUE

The combined use of silicones and cold-curing resins for the preparation of frameworks saves plenty of time without foregoing quality.

Materials used: Zetalabor, Villacryl SP, Elite Stone.





























#### Technical features

| Mixing ratio                | 10 g powder / 5.2 ml (5 g) liquid<br>10 g powder / 7 ml (6.7 g) liquid - frameworks |  |
|-----------------------------|-------------------------------------------------------------------------------------|--|
| Casting time*<br>(min:sec)  | 2:00<br>4:00 - frameworks                                                           |  |
| Curing process<br>(min:sec) | 65 °C 20:00 2 bar