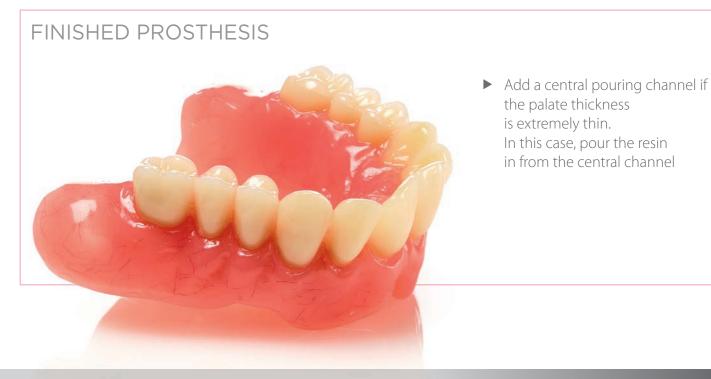

## REMOVABLE COMPLETE DENTURE WITH COLD-CURING RESIN FOR POURING TECHNIQUE • VERSION 1 •

The combined use of silicones and pouring resins makes it possible to create high-quality removable prostheses, saving significant amounts of time compared to the traditional technique which uses heat-curing resins.

## REMOVABLE COMPLETE DENTURE WITH COLD-CURING RESIN FOR POURING TECHNIQUE • VERSION 2 •

The combined use of silicones and cold-curing resins makes it possible to create removable prostheses of high aesthetic and functional quality, saving significant amounts of time compared to the traditional technique which uses heat-curing resins.