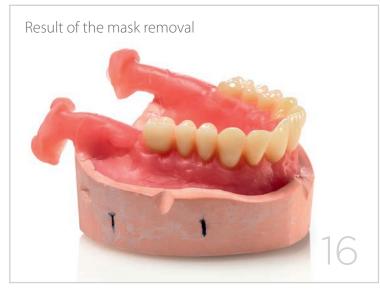

nd degrees of opacity.

Users can rely on superior stability of time, good impact resistance and flexural strength: these characteristics contribute towards simplifying lab work and make it possible to create top quality prostheses in a simple, quick and cost-effective way.



#### MIXING TECHNIQUE









## REMOVABLE COMPLETE DENTURE WITH COLD-CURING RESIN FOR POURING TECHNIQUE • VERSION 1 •

The combined use of silicones and pouring resins makes it possible to create high-quality removable prostheses, saving significant amounts of time compared to the traditional technique which uses heat-curing resins.

The use of a duplication silicone makes for outstanding detail reproduction.

Materials used: Elite Double 16, Platinum 95, Villacryl SP, Elite Stone.







































## REMOVABLE COMPLETE DENTURE WITH COLD-CURING RESIN FOR POURING TECHNIQUE • VERSION 2 •

The combined use of silicones and cold-curing resins makes it possible to create removable prostheses of high aesthetic and functional quality, saving significant amounts of time compared to the traditional technique which uses heat-curing resins.

Materials used: Platinum 85 TOUCH, Platinum 95, Villacryl SP, Elite Stone



































## FRAMEWORK PROSTHESIS WITH COLD-CURING RESIN FOR POURING TECHNIQUE

The combined use of silicones and cold-curing resins for the preparation of frameworks saves plenty of time without foregoing quality.

Materials used: Zetalabor, Villacryl SP, Elite Stone.





























#### Technical features

| Mixing ratio                |