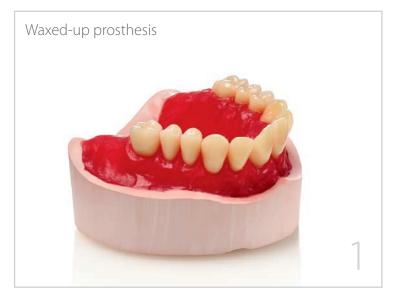

## REMOVABLE COMPLETE DENTURE WITH COLD-CURING RESIN FOR POURING TECHNIQUE • VERSION 1 •

The combined use of silicones and pouring resins makes it possible to create high-quality removable prostheses, saving significant amounts of time compared to the traditional technique which uses heat-curing resins.

The use of a duplication silicone makes for outstanding detail reproduction.

Materials used: Elite Double 16, Platinum 95, Villacryl SP, Elite Stone.

## REMOVABLE COMPLETE DENTURE WITH COLD-CURING RESIN FOR POURING TECHNIQUE • VERSION 2 •

The combined use of silicones and cold-curing resins makes it possible to create removable prostheses of high aesthetic and functional quality, saving significant amounts of time compared to the traditional technique which uses heat-curing resins.

Materials used: Platinum 85 TOUCH, Platinum 95, Villacryl SP, Elite Stone