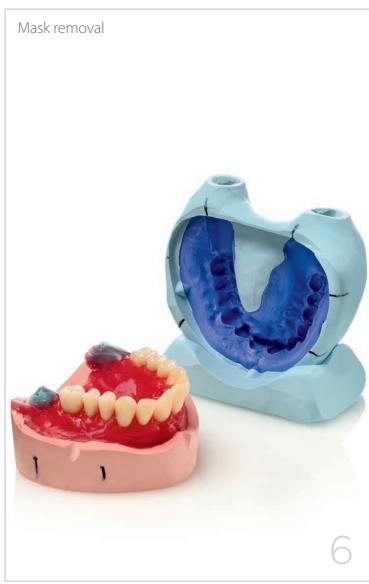

## REMOVABLE COMPLETE DENTURE WITH COLD-CURING RESIN FOR POURING TECHNIQUE • VERSION 1 •

The combined use of silicones and pouring resins makes it possible to create high-quality removable prostheses, saving significant amounts of time compared to the traditional technique which uses heat-curing resins.

The use of a duplication silicone makes for outstanding detail reproduction.

Materials used: Elite Double 16, Platinum 95, Villacryl SP, Elite Stone.