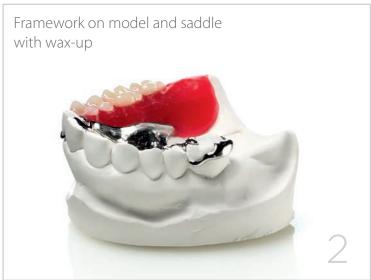

## FRAMEWORK PROSTHESIS WITH COLD-CURING RESIN FOR POURING TECHNIQUE

The combined use of silicones and cold-curing resins for the preparation of frameworks saves plenty of time without foregoing quality.