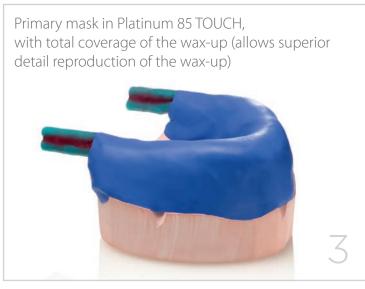

## REMOVABLE COMPLETE DENTURE WITH COLD-CURING RESIN FOR POURING TECHNIQUE • VERSION 1 •

The combined use of silicones and pouring resins makes it possible to create high-quality removable prostheses, saving significant amounts of time compared to the traditional technique which uses heat-curing resins.

The use of a duplication silicone makes for outstanding detail reproduction.

Materials used: Elite Double 16, Platinum 95, Villacryl SP, Elite Stone.

## REMOVABLE COMPLETE DENTURE WITH COLD-CURING RESIN FOR POURING TECHNIQUE • VERSION 2 •

The combined use of silicones and cold-curing resins makes it possible to create removable prostheses of high aesthetic and functional quality, saving significant amounts of time compared to the traditional technique which uses heat-curing resins.

Materials used: Platinum 85 TOUCH, Platinum 95, Villacryl SP, Elite Stone