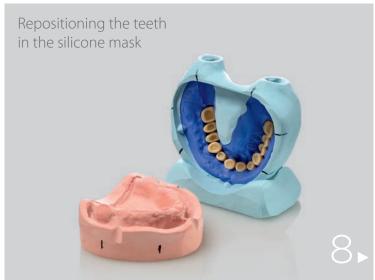

ouring resins makes it possible to create high-quality removable prostheses, saving significant amounts of time compared to the traditional technique which uses heat-curing resins.

The use of a duplication silicone makes for outstanding detail reproduction.

Materials used: Elite Double 16, Platinum 95, Villacryl SP, Elite Stone.







































## REMOVABLE COMPLETE DENTURE WITH COLD-CURING RESIN FOR POURING TECHNIQUE • VERSION 2 •

The combined use of silicones and cold-curing resins makes it possible to create removable prostheses of high aesthetic and functional quality, saving significant amounts of time compared to the traditional technique which uses heat-curing resins.

Materials used: Platinum 85 TOUCH, Platinum 95, Villacryl SP, Elite Stone



































## FRAMEWORK PROSTHESIS WITH COLD-CURING RESIN FOR POURING TECHNIQUE

The combined use of silicones and cold-curing resins for the preparation of frameworks saves plenty of time without foregoing quality.

Materials used: Zetalabor, Villacryl SP, Elite Stone.





























#### Technical features

| Mixing ratio                | 10 g powder / 5.2 ml (5 g) liquid<br>10 g powder / 7 ml (6.7 g) liquid - frameworks |  |
|-----------------------------|-------------------------------------------------------------------------------------|--|
| Casting time*<br>(min:sec)  | 2:00<br>4:00 - frameworks                                                           |  |
| Curing process<br>(min:sec) | 65 °C 20:00 2 bar