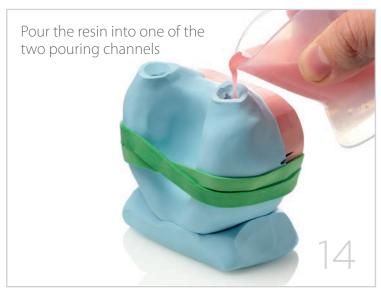

rs and degrees of opacity.

Users can rely on superior stability of time, good impact resistance and flexural strength: these characteristics contribute towards simplifying lab work and make it possible to create top quality prostheses in a simple, quick and cost-effective way.



#### MIXING TECHNIQUE









## REMOVABLE COMPLETE DENTURE WITH COLD-CURING RESIN FOR POURING TECHNIQUE • VERSION 1 •

The combined use of silicones and pouring resins makes it possible to create high-quality removable prostheses, saving significant amounts of time compared to the traditional technique which uses heat-curing resins.

The use of a duplication silicone makes for outstanding detail reproduction.

Materials used: Elite Double 16, Platinum 95, Villacryl SP, Elite Stone.







































## REMOVABLE COMPLETE DENTURE WITH COLD-CURING RESIN FOR POURING TECHNIQUE • VERSION 2 •

The combined use of silicones and cold-curing resins makes it possible to create removable prostheses of high aesthetic and functional quality, saving significant amounts of time compared to the traditional technique which uses heat-curing resins.

Materials used: Platinum 85 TOUCH, Platinum 95, Villacryl SP, Elite Stone



































## FRAMEWORK PROSTHESIS WITH COLD-CURING RESIN FOR POURING TECHNIQUE

The combined use of silicones and cold-curing resins for the preparation of frameworks saves plenty of time without foregoing quality.

Materials used: Zetalabor, Villacryl SP, Elite Stone.





























#### Technical features

| Mixing ratio