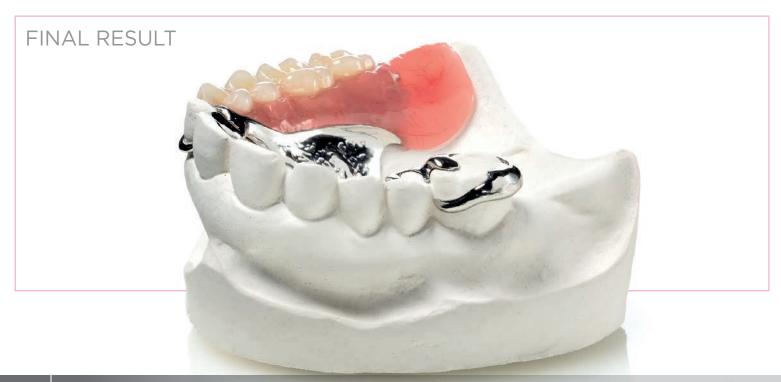

## FRAMEWORK PROSTHESIS WITH COLD-CURING RESIN FOR POURING TECHNIQUE

The combined use of silicones and cold-curing resins for the preparation of frameworks saves plenty of time without foregoing quality.

Materials used: Zetalabor, Villacryl SP, Elite Stone.