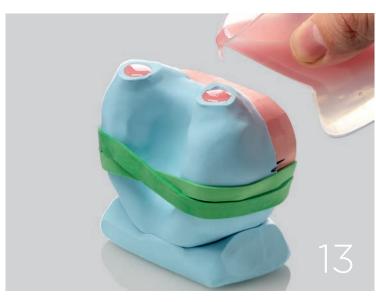

## REMOVABLE COMPLETE DENTURE WITH COLD-CURING RESIN FOR POURING TECHNIQUE • VERSION 1 •

The combined use of silicones and pouring resins makes it possible to create high-quality removable prostheses, saving significant amounts of time compared to the traditional technique which uses heat-curing resins.

The use of a duplication silicone makes for outstanding detail reproduction.

Materials used: Elite Double 16, Platinum 95, Villacryl SP, Elite Stone.

## REMOVABLE COMPLETE DENTURE WITH COLD-CURING RESIN FOR POURING TECHNIQUE • VERSION 2 •

The combined use of silicones and cold-curing resins makes it possible to create removable prostheses of high aesthetic and functional quality, saving significant amounts of time compared to the traditional technique which uses heat-curing resins.

## FRAMEWORK PROSTHESIS WITH COLD-CURING RESIN FOR POURING TECHNIQUE

The combined use of silicones and cold-curing resins for the preparation of frameworks saves plenty of time without foregoing quality.