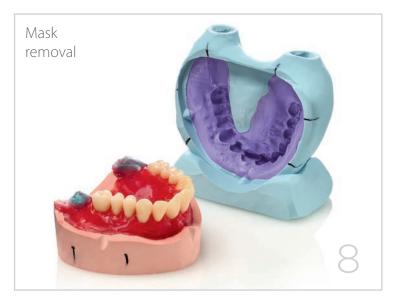

## REMOVABLE COMPLETE DENTURE WITH COLD-CURING RESIN FOR POURING TECHNIQUE • VERSION 1 •

The combined use of silicones and pouring resins makes it possible to create high-quality removable prostheses, saving significant amounts of time compared to the traditional technique which uses heat-curing resins.

The use of a duplication silicone makes for outstanding detail reproduction.

Materials used: Elite Double 16, Platinum 95, Villacryl SP, Elite Stone.