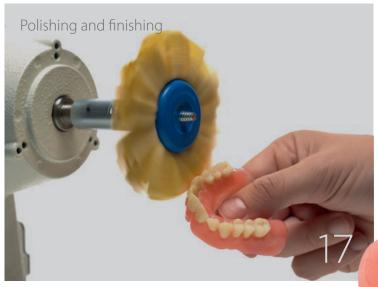

degrees of opacity.

Users can rely on superior stability of time, good impact resistance and flexural strength: these characteristics contribute towards simplifying lab work and make it possible to create top quality prostheses in a simple, quick and cost-effective way.



#### MIXING TECHNIQUE









## REMOVABLE COMPLETE DENTURE WITH COLD-CURING RESIN FOR POURING TECHNIQUE • VERSION 1 •

The combined use of silicones and pouring resins makes it possible to create high-quality removable prostheses, saving significant amounts of time compared to the traditional technique which uses heat-curing resins.

The use of a duplication silicone makes for outstanding detail reproduction.

Materials used: Elite Double 16, Platinum 95, Villacryl SP, Elite Stone.







































## REMOVABLE COMPLETE DENTURE WITH COLD-CURING RESIN FOR POURING TECHNIQUE • VERSION 2 •

The combined use of silicones and cold-curing resins makes it possible to create removable prostheses of high aesthetic and functional quality, saving significant amounts of time compared to the traditional technique which uses heat-curing resins.

Materials used: Platinum 85 TOUCH, Platinum 95, Villacryl SP, Elite Stone



































## FRAMEWORK PROSTHESIS WITH COLD-CURING RESIN FOR POURING TECHNIQUE

The combined use of silicones and cold-curing resins for the preparation of frameworks saves plenty of time without foregoing quality.

Materials used: Zetalabor, Villacryl SP, Elite Stone.





























#### Technical features

| Mixing ratio                | 10