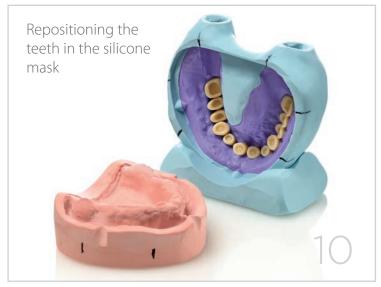

colours and degrees of opacity.

Users can rely on superior stability of time, good impact resistance and flexural strength: these characteristics contribute towards simplifying lab work and make it possible to create top quality prostheses in a simple, quick and cost-effective way.



#### MIXING TECHNIQUE









## REMOVABLE COMPLETE DENTURE WITH COLD-CURING RESIN FOR POURING TECHNIQUE • VERSION 1 •

The combined use of silicones and pouring resins makes it possible to create high-quality removable prostheses, saving significant amounts of time compared to the traditional technique which uses heat-curing resins.

The use of a duplication silicone makes for outstanding detail reproduction.

Materials used: Elite Double 16, Platinum 95, Villacryl SP, Elite Stone.







































## REMOVABLE COMPLETE DENTURE WITH COLD-CURING RESIN FOR POURING TECHNIQUE • VERSION 2 •

The combined use of silicones and cold-curing resins makes it possible to create removable prostheses of high aesthetic and functional quality, saving significant amounts of time compared to the traditional technique which uses heat-curing resins.

Materials used: Platinum 85 TOUCH, Platinum 95, Villacryl SP, Elite Stone



































## FRAMEWORK PROSTHESIS WITH COLD-CURING RESIN FOR POURING TECHNIQUE

The combined use of silicones and cold-curing resins for the preparation of frameworks saves plenty of time without foregoing quality.

Materials used: Zetalabor, Villacryl SP, Elite Stone.





























#### Technical features

| Mixing ratio