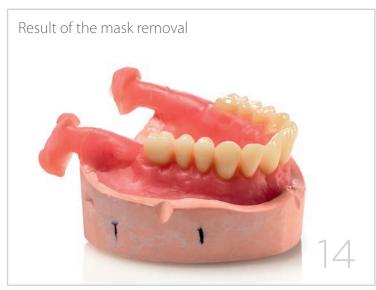

## REMOVABLE COMPLETE DENTURE WITH COLD-CURING RESIN FOR POURING TECHNIQUE • VERSION 1 •

The combined use of silicones and pouring resins makes it possible to create high-quality removable prostheses, saving significant amounts of time compared to the traditional technique which uses heat-curing resins.

The use of a duplication silicone makes for outstanding detail reproduction.

Materials used: Elite Double 16, Platinum 95, Villacryl SP, Elite Stone.

## REMOVABLE COMPLETE DENTURE WITH COLD-CURING RESIN FOR POURING TECHNIQUE • VERSION 2 •

The combined use of silicones and cold-curing resins makes it possible to create removable prostheses of high aesthetic and functional quality, saving significant amounts of time compared to the traditional technique which uses heat-curing resins.

## FRAMEWORK PROSTHESIS WITH COLD-CURING RESIN FOR POURING TECHNIQUE

The combined use of silicones and cold-curing resins for the preparation of frameworks saves plenty of time without foregoing quality.