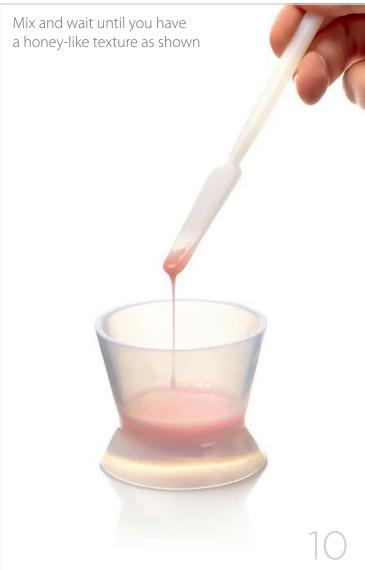

ng resins makes it possible to create high-quality removable prostheses, saving significant amounts of time compared to the traditional technique which uses heat-curing resins.

The use of a duplication silicone makes for outstanding detail reproduction.

Materials used: Elite Double 16, Platinum 95, Villacryl SP, Elite Stone.







































## REMOVABLE COMPLETE DENTURE WITH COLD-CURING RESIN FOR POURING TECHNIQUE • VERSION 2 •

The combined use of silicones and cold-curing resins makes it possible to create removable prostheses of high aesthetic and functional quality, saving significant amounts of time compared to the traditional technique which uses heat-curing resins.

Materials used: Platinum 85 TOUCH, Platinum 95, Villacryl SP, Elite Stone



































## FRAMEWORK PROSTHESIS WITH COLD-CURING RESIN FOR POURING TECHNIQUE

The combined use of silicones and cold-curing resins for the preparation of frameworks saves plenty of time without foregoing quality.

Materials used: Zetalabor, Villacryl SP, Elite Stone.





























#### Technical features

| Mixing ratio                | 10 g powder / 5.2 ml (5 g) liquid<br>10 g powder / 7 ml (6.7 g) liquid - frameworks |  |
|-----------------------------|-------------------------------------------------------------------------------------|--|
| Casting time*<br>(min:sec)  | 2:00<br>4:00 - frameworks                                                           |  |
| Curing process<br>(min:sec) | 65 °C 20:00 2 bar