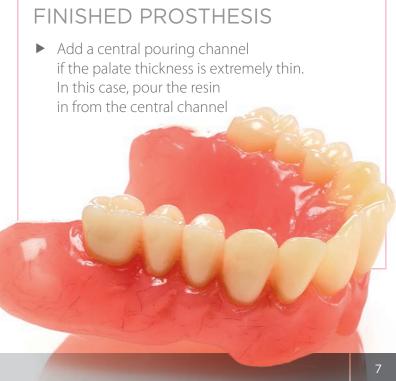

## REMOVABLE COMPLETE DENTURE WITH COLD-CURING RESIN FOR POURING TECHNIQUE • VERSION 1 •

The combined use of silicones and pouring resins makes it possible to create high-quality removable prostheses, saving significant amounts of time compared to the traditional technique which uses heat-curing resins.

The use of a duplication silicone makes for outstanding detail reproduction.

Materials used: Elite Double 16, Platinum 95, Villacryl SP, Elite Stone.

## REMOVABLE COMPLETE DENTURE WITH COLD-CURING RESIN FOR POURING TECHNIQUE • VERSION 2 •

The combined use of silicones and cold-curing resins makes it possible to create removable prostheses of high aesthetic and functional quality, saving significant amounts of time compared to the traditional technique which uses heat-curing resins.

Materials used: Platinum 85 TOUCH, Platinum 95, Villacryl SP, Elite Stone