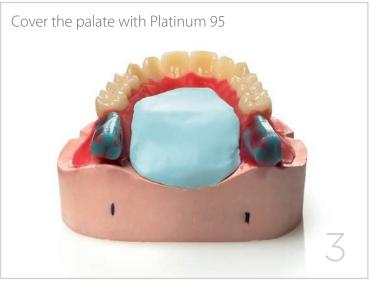

The use of a duplication silicone makes for outstanding detail reproduction.

Materials used: Elite Double 16, Platinum 95, Villacryl SP, Elite Stone.