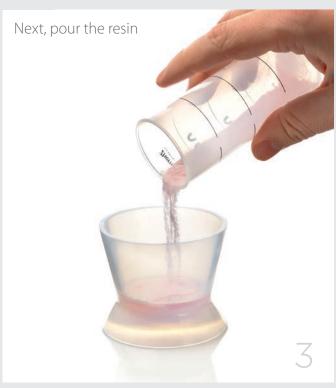

## VILLACRYLSP



#### **USER'S GUIDE**

Cold-curing acrylic resin for removable prostheses



# Villacryl SP, easy to use comfortable to wear

Villacryl SP is a fluid cold-curing acrylic resin for frameworks, complete and partial prostheses, for use with pouring technique in combination with laboratory silicones, duplication silicones and hydrocolloids.

Easy to prepare and bur, Villacryl SP is available in various colours and degrees of opacity.

Users can rely on superior stability of time, good impact resistance and flexural strength: these characteristics contribute towards simplifying lab work and make it possible to create top quality prostheses in a simple, quick and cost-effective way.



#### MIXING TECHNIQUE









## REMOVABLE COMPLETE DENTURE WITH COLD-CURING RESIN FOR POURING TECHNIQUE • VERSION 1 •

The combined use of silicones and pouring resins makes it possible to create high-quality removable prostheses, saving significant amounts of time compared to the traditional technique which uses heat-curing resins.

The use of a duplication silicone makes for outstanding detail reproduction.

Materials used: Elite Double 16, Platinum 95, Villacryl SP, Elite Stone.







































## REMOVABLE COMPLETE DENTURE WITH COLD-CURING RESIN FOR POURING TECHNIQUE • VERSION 2 •

The combined use of silicones and cold-curing resins makes it possible to create removable prostheses of high aesthetic and functional quality, saving significant amounts of time compared to the traditional te