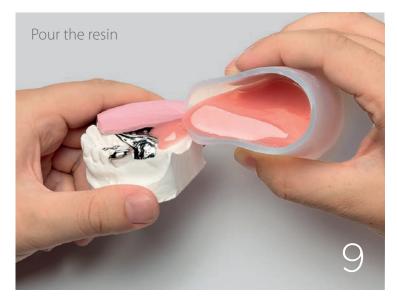

inum 95, Villacryl SP, Elite Stone.







































## REMOVABLE COMPLETE DENTURE WITH COLD-CURING RESIN FOR POURING TECHNIQUE • VERSION 2 •

The combined use of silicones and cold-curing resins makes it possible to create removable prostheses of high aesthetic and functional quality, saving significant amounts of time compared to the traditional technique which uses heat-curing resins.

Materials used: Platinum 85 TOUCH, Platinum 95, Villacryl SP, Elite Stone



































## FRAMEWORK PROSTHESIS WITH COLD-CURING RESIN FOR POURING TECHNIQUE

The combined use of silicones and cold-curing resins for the preparation of frameworks saves plenty of time without foregoing quality.

Materials used: Zetalabor, Villacryl SP, Elite Stone.





























#### Technical features

| Mixing ratio                | 10 g powder / 5.2 ml (5 g) liquid<br>10 g powder / 7 ml (6.7 g) liquid - frameworks |  |
|-----------------------------|-------------------------------------------------------------------------------------|--|
| Casting time*<br>(min:sec)  | 2:00<br>4:00 - frameworks                                                           |  |
| Curing process<br>(min:sec) | 65 °C 20:00 2 bar                                                                   |  |
| Flexural<br>strength        | >60 MPa                                                                             |  |
| Solubility                  | 1.4 μg/mm³ [< 8 μg/mm³]**                                                           |  |
| Absorption                  | 18.7