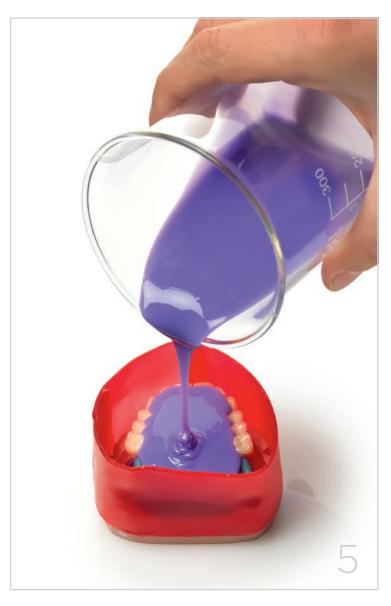

The use of a duplication silicone makes for outstanding detail reproduction.

Materials used: Elite Double 16, Platinum 95, Villacryl SP, Elite Stone.