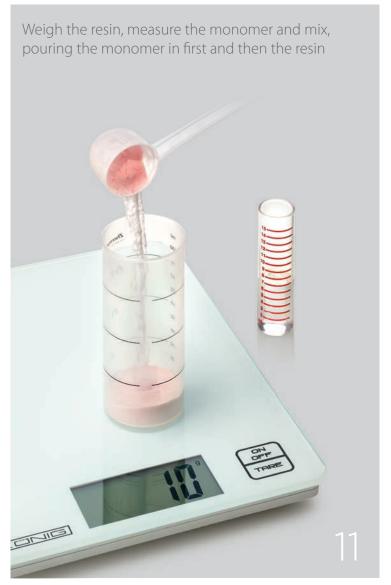

#### MIXING TECHNIQUE

#### Technical features

| Mixing ratio                | 10 g powder / 5.2 ml (5 g) liquid<br>10 g powder / 7 ml (6.7 g) liquid - frameworks |  |
|-----------------------------|-------------------------------------------------------------------------------------|--|
| Casting time*<br>(min:sec)  | 2:00<br>4:00 - frameworks                                                           |  |
| Curing process<br>(min:sec) | 65 °C 20:00 2 bar                                                                   |  |
| Flexural<br>strength        | >60 MPa                                                                             |  |
| Solubility                  | 1.4 μg/mm³ [< 8 μg/mm³]**                                                           |  |
| Absorption                  | 18.7 μg/mm³ [< 32 μg/mm³]**                                                         |  |
| Colours                     | V2 MILK PINK VEINED<br>V4 PINK VEINED<br>0 TRANSPARENT                              |  |