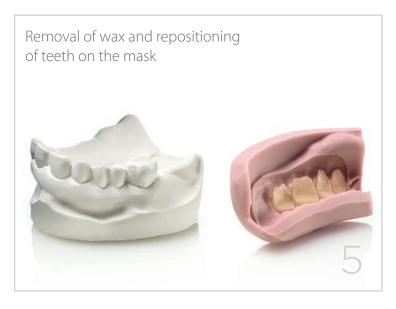

## FRAMEWORK PROSTHESIS WITH COLD-CURING RESIN FOR POURING TECHNIQUE

The combined use of silicones and cold-curing resins for the preparation of frameworks saves plenty of time without foregoing quality.

Materials used: Zetalabor, Villacryl SP, Elite Stone.