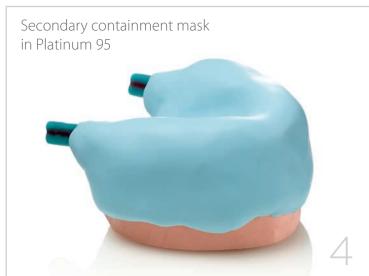

## REMOVABLE COMPLETE DENTURE WITH COLD-CURING RESIN FOR POURING TECHNIQUE • VERSION 1 •

The combined use of silicones and pouring resins makes it possible to create high-quality removable prostheses, saving significant amounts of time compared to the traditional technique which uses heat-curing resins.

The use of a duplication silicone makes for outstanding detail reproduction.

Materials used: Elite Double 16, Platinum 95, Villacryl SP, Elite Stone.