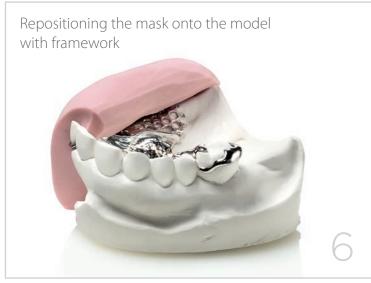

## FRAMEWORK PROSTHESIS WITH COLD-CURING RESIN FOR POURING TECHNIQUE

The combined use of silicones and cold-curing resins for the preparation of frameworks saves plenty of time without foregoing quality.

Materials used: Zetalabor, Villacryl SP, Elite Stone.