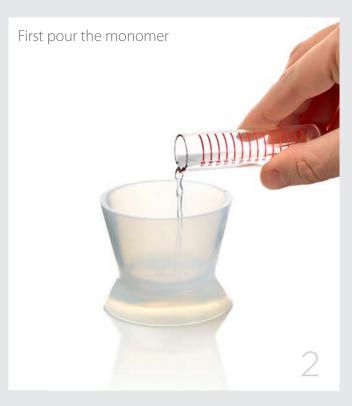

#### MIXING TECHNIQUE

#### Technical features

| Mixing ratio                | 10 g powder / 5.2 ml (5 g) liquid<br>10 g powder / 7 ml (6.7 g) liquid - frameworks |  |
|-----------------------------|-------------------------------------------------------------------------------------|--|
| Casting time*<br>(min:sec)  | 2:00<br>4:00 - frameworks                                                           |  |
| Curing process<br>(min:sec) | 65 °C 20:00 2 bar                                                                   |  |
| Flexural<br>strength        | >60 MPa                                                                             |  |
| Solubility                  | 1.4 μg/mm³ [< 8 μg/mm³]**                                                           |  |
| Absorption                  | 18.7 μg/mm³ [< 32 μg/mm³]**                                                         |  |
| Colours                     | V2 MILK PINK VEINED<br>V4 PINK VEINED<br>0 TRANSPARENT                              |  |