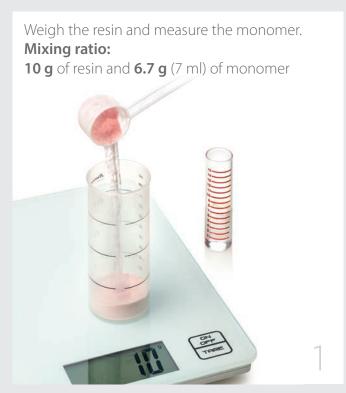

#### MIXING TECHNIQUE

#### Technical features

| Mixing ratio                | 10 g powder / 5.2 ml (5 g) liquid<br>10 g powder / 7 ml (6.7 g) liquid - frameworks |  |
|-----------------------------|-------------------------------------------------------------------------------------|--|
| Casting time*<br>(min:sec)  | 2:00<br>4:00 - frameworks                                                           |  |
| Curing process<br>(min:sec) | 65 °C 20:00 2 bar                                                                   |  |
| Flexural<br>strength        | >60 MPa                                                                             |  |
| Solubility                  | 1.4 μg/mm³ [< 8 μg/mm³]**                                                           |  |
| Absorption                  | 18.7 μg/mm³ [< 32 μg/mm³]**                                                         |  |
| Colours                     | V2 MILK PINK VEINED<br>V4 PINK VEINED<br>0 TRANSPARENT                              |  |