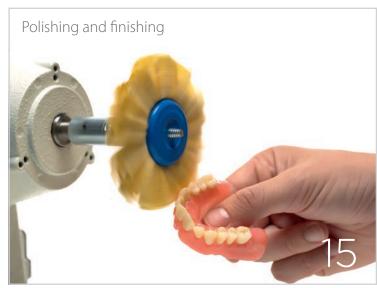

## REMOVABLE COMPLETE DENTURE WITH COLD-CURING RESIN FOR POURING TECHNIQUE • VERSION 1 •

The combined use of silicones and pouring resins makes it possible to create high-quality removable prostheses, saving significant amounts of time compared to the traditional technique which uses heat-curing resins.

## REMOVABLE COMPLETE DENTURE WITH COLD-CURING RESIN FOR POURING TECHNIQUE • VERSION 2 •

The combined use of silicones and cold-curing resins makes it possible to create removable prostheses of high aesthetic and functional quality, saving significant amounts of time compared to the traditional technique which uses heat-curing resins.