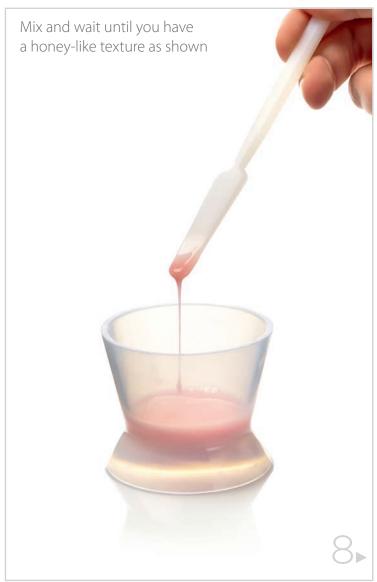

atinum 95, Villacryl SP, Elite Stone.







































## REMOVABLE COMPLETE DENTURE WITH COLD-CURING RESIN FOR POURING TECHNIQUE • VERSION 2 •

The combined use of silicones and cold-curing resins makes it possible to create removable prostheses of high aesthetic and functional quality, saving significant amounts of time compared to the traditional technique which uses heat-curing resins.

Materials used: Platinum 85 TOUCH, Platinum 95, Villacryl SP, Elite Stone



































## FRAMEWORK PROSTHESIS WITH COLD-CURING RESIN FOR POURING TECHNIQUE

The combined use of silicones and cold-curing resins for the preparation of frameworks saves plenty of time without foregoing quality.

Materials used: Zetalabor, Villacryl SP, Elite Stone.





























#### Technical features

| Mixing ratio                | 10 g powder / 5.2 ml (5 g) liquid<br>10 g powder / 7 ml (6.7 g) liquid - frameworks |  |
|-----------------------------|-------------------------------------------------------------------------------------|--|
| Casting time*<br>(min:sec)  | 2:00<br>4:00 - frameworks                                                           |  |
| Curing process<br>(min:sec) | 65 °C 20:00 2 bar                                                                   |  |
| Flexural<br>strength        | >60 MPa                                                                             |  |
| Solubility                  | 1.4 μg/mm³ [< 8 μg/mm³]**                                                           |  |
| Absorption                  | 18.