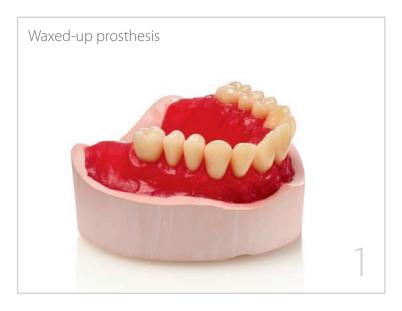

## REMOVABLE COMPLETE DENTURE WITH COLD-CURING RESIN FOR POURING TECHNIQUE • VERSION 1 •

The combined use of silicones and pouring resins makes it possible to create high-quality removable prostheses, saving significant amounts of time compared to the traditional technique which uses heat-curing resins.

The use of a duplication silicone makes for outstanding detail reproduction.

Materials used: Elite Double 16, Platinum 95, Villacryl SP, Elite Stone.