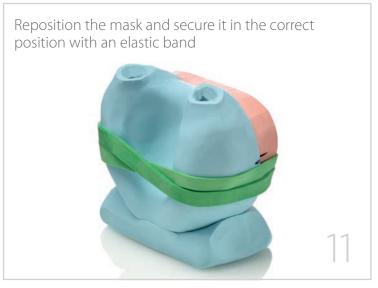

resins makes it possible to create high-quality removable prostheses, saving significant amounts of time compared to the traditional technique which uses heat-curing resins.

The use of a duplication silicone makes for outstanding detail reproduction.

Materials used: Elite Double 16, Platinum 95, Villacryl SP, Elite Stone.







































## REMOVABLE COMPLETE DENTURE WITH COLD-CURING RESIN FOR POURING TECHNIQUE • VERSION 2 •

The combined use of silicones and cold-curing resins makes it possible to create removable prostheses of high aesthetic and functional quality, saving significant amounts of time compared to the traditional technique which uses heat-curing resins.

Materials used: Platinum 85 TOUCH, Platinum 95, Villacryl SP, Elite Stone



































## FRAMEWORK PROSTHESIS WITH COLD-CURING RESIN FOR POURING TECHNIQUE

The combined use of silicones and cold-curing resins for the preparation of frameworks saves plenty of time without foregoing quality.

Materials used: Zetalabor, Villacryl SP, Elite Stone.





























#### Technical features

| Mixing ratio                | 10 g powder / 5.2 ml (5 g) liquid<br>10 g powder / 7 ml (6.7 g) liquid - frameworks |  |
|-----------------------------|-------------------------------------------------------------------------------------|--|
| Casting time*<br>(min:sec)  | 2:00<br>4:00 - frameworks                                                           |  |
| Curing process<br>(min:sec) | 65 °C 20:00 2 bar