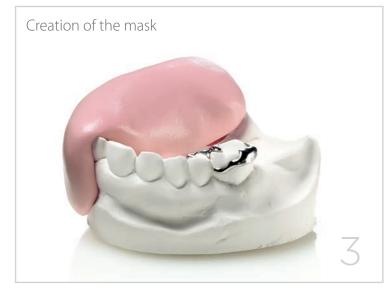

## FRAMEWORK PROSTHESIS WITH COLD-CURING RESIN FOR POURING TECHNIQUE

The combined use of silicones and cold-curing resins for the preparation of frameworks saves plenty of time without foregoing quality.

Materials used: Zetalabor, Villacryl SP, Elite Stone.