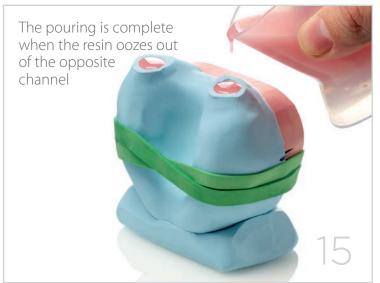

and degrees of opacity.

Users can rely on superior stability of time, good impact resistance and flexural strength: these characteristics contribute towards simplifying lab work and make it possible to create top quality prostheses in a simple, quick and cost-effective way.



#### MIXING TECHNIQUE









## REMOVABLE COMPLETE DENTURE WITH COLD-CURING RESIN FOR POURING TECHNIQUE • VERSION 1 •

The combined use of silicones and pouring resins makes it possible to create high-quality removable prostheses, saving significant amounts of time compared to the traditional technique which uses heat-curing resins.

The use of a duplication silicone makes for outstanding detail reproduction.

Materials used: Elite Double 16, Platinum 95, Villacryl SP, Elite Stone.







































## REMOVABLE COMPLETE DENTURE WITH COLD-CURING RESIN FOR POURING TECHNIQUE • VERSION 2 •

The combined use of silicones and cold-curing resins makes it possible to create removable prostheses of high aesthetic and functional quality, saving significant amounts of time compared to the traditional technique which uses heat-curing resins.

Materials used: Platinum 85 TOUCH, Platinum 95, Villacryl SP, Elite Stone



































## FRAMEWORK PROSTHESIS WITH COLD-CURING RESIN FOR POURING TECHNIQUE

The combined use of silicones and cold-curing resins for the preparation of frameworks saves plenty of time without foregoing quality.

Materials used: Zetalabor, Villacryl SP, Elite Stone.





























#### Technical features

| Mixing ratio