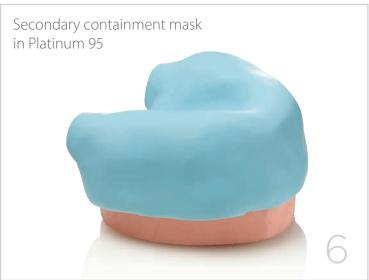

The use of a duplication silicone makes for outstanding detail reproduction.

Materials used: Elite Double 16, Platinum 95, Villacryl SP, Elite Stone.