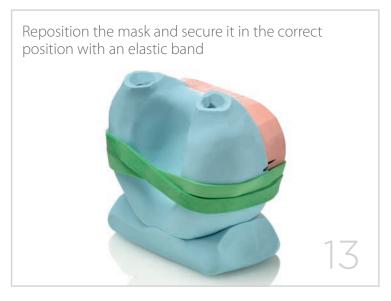

ours and degrees of opacity.

Users can rely on superior stability of time, good impact resistance and flexural strength: these characteristics contribute towards simplifying lab work and make it possible to create top quality prostheses in a simple, quick and cost-effective way.



#### MIXING TECHNIQUE









## REMOVABLE COMPLETE DENTURE WITH COLD-CURING RESIN FOR POURING TECHNIQUE • VERSION 1 •

The combined use of silicones and pouring resins makes it possible to create high-quality removable prostheses, saving significant amounts of time compared to the traditional technique which uses heat-curing resins.

The use of a duplication silicone makes for outstanding detail reproduction.

Materials used: Elite Double 16, Platinum 95, Villacryl SP, Elite Stone.







































## REMOVABLE COMPLETE DENTURE WITH COLD-CURING RESIN FOR POURING TECHNIQUE • VERSION 2 •

The combined use of silicones and cold-curing resins makes it possible to create removable prostheses of high aesthetic and functional quality, saving significant amounts of time compared to the traditional technique which uses heat-curing resins.

Materials used: Platinum 85 TOUCH, Platinum 95, Villacryl SP, Elite Stone



































## FRAMEWORK PROSTHESIS WITH COLD-CURING RESIN FOR POURING TECHNIQUE

The combined use of silicones and cold-curing resins for the preparation of frameworks saves plenty of time without foregoing quality.

Materials used: Zetalabor, Villacryl SP, Elite Stone.





























#### Technical features

| Mixing ratio