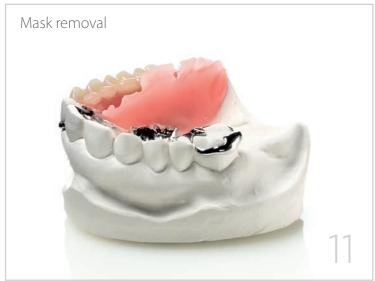

## FRAMEWORK PROSTHESIS WITH COLD-CURING RESIN FOR POURING TECHNIQUE

The combined use of silicones and cold-curing resins for the preparation of frameworks saves plenty of time without foregoing quality.

Materials used: Zetalabor, Villacryl SP, Elite Stone.