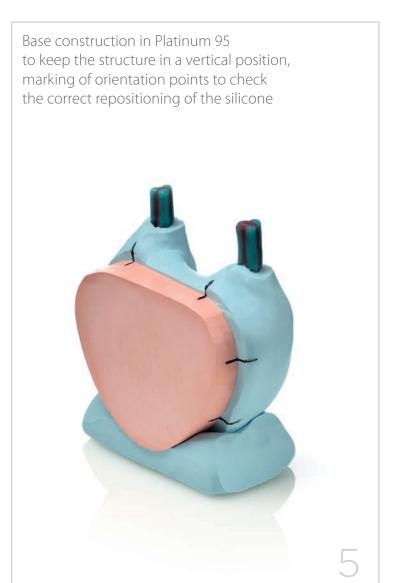

## REMOVABLE COMPLETE DENTURE WITH COLD-CURING RESIN FOR POURING TECHNIQUE • VERSION 1 •

The combined use of silicones and pouring resins makes it possible to create high-quality removable prostheses, saving significant amounts of time compared to the traditional technique which uses heat-curing resins.

The use of a duplication silicone makes for outstanding detail reproduction.

Materials used: Elite Double 16, Platinum 95, Villacryl SP, Elite Stone.