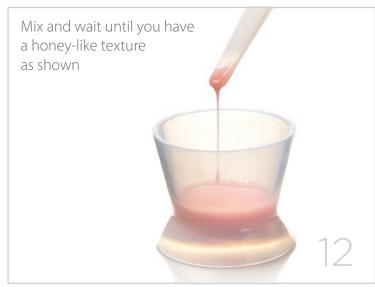

#### MIXING TECHNIQUE

#### Technical features

| Mixing ratio                | 10 g powder / 5.2 ml (5 g) liquid<br>10 g powder / 7 ml (6.7 g) liquid - frameworks |  |
|-----------------------------|-------------------------------------------------------------------------------------|--|
| Casting time*<br>(min:sec)  | 2:00<br>4:00 - frameworks                                                           |  |
| Curing process<br>(min:sec) | 65 °C 20:00 2 bar                                                                   |  |
| Flexural<br>strength        | >60 MPa                                                                             |  |
| Solubility                  | 1.4 μg/mm³ [< 8 μg/mm³]**                                                           |  |
| Absorption                  | 18.7 μg/mm³ [< 32 μg/mm³]**                                                         |  |
| Colours                     | V2 MILK PINK VEINED<br>V4 PINK VEINED<br>0 TRANSPARENT                              |  |