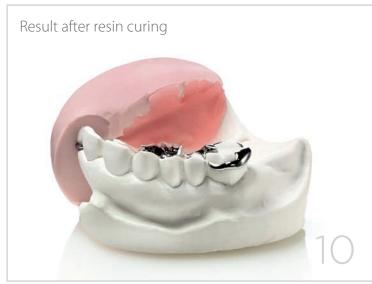

um 95, Villacryl SP, Elite Stone.







































## REMOVABLE COMPLETE DENTURE WITH COLD-CURING RESIN FOR POURING TECHNIQUE • VERSION 2 •

The combined use of silicones and cold-curing resins makes it possible to create removable prostheses of high aesthetic and functional quality, saving significant amounts of time compared to the traditional technique which uses heat-curing resins.

Materials used: Platinum 85 TOUCH, Platinum 95, Villacryl SP, Elite Stone



































## FRAMEWORK PROSTHESIS WITH COLD-CURING RESIN FOR POURING TECHNIQUE

The combined use of silicones and cold-curing resins for the preparation of frameworks saves plenty of time without foregoing quality.

Materials used: Zetalabor, Villacryl SP, Elite Stone.





























#### Technical features

| Mixing ratio                | 10 g powder / 5.2 ml (5 g) liquid<br>10 g powder / 7 ml (6.7 g) liquid - frameworks |  |
|-----------------------------|-------------------------------------------------------------------------------------|--|
| Casting time*<br>(min:sec)  | 2:00<br>4:00 - frameworks                                                           |  |
| Curing process<br>(min:sec) | 65 °C 20:00 2 bar                                                                   |  |
| Flexural<br>strength        | >60 MPa                                                                             |  |
| Solubility                  | 1.4 μg/mm³ [< 8 μg/mm³]**                                                           |  |
| Absorption                  | 18.7 μg