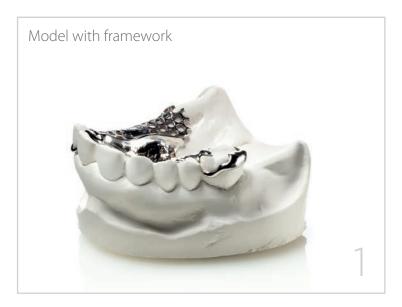

## FRAMEWORK PROSTHESIS WITH COLD-CURING RESIN FOR POURING TECHNIQUE

The combined use of silicones and cold-curing resins for the preparation of frameworks saves plenty of time without foregoing quality.