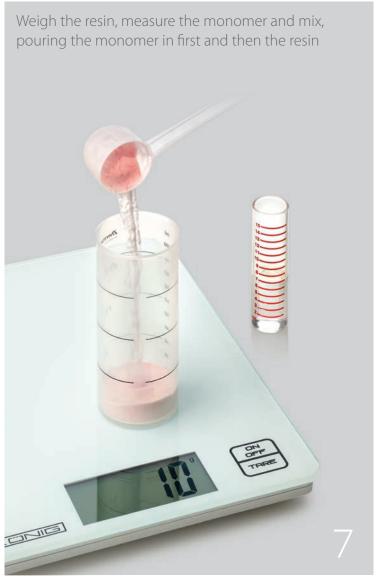

#### MIXING TECHNIQUE

#### Technical features

| Mixing ratio                | 10 g powder / 5.2 ml (5 g) liquid<br>10 g powder / 7 ml (6.7 g) liquid - frameworks |  |
|-----------------------------|-------------------------------------------------------------------------------------|--|
| Casting time*<br>(min:sec)  | 2:00<br>4:00 - frameworks                                                           |  |
| Curing process<br>(min:sec) | 65 °C 20:00 2 bar                                                                   |  |
| Flexural<br>strength        | >60 MPa                                                                             |  |
| Solubility                  | 1.4 μg/mm³ [< 8 μg/mm³]**                                                           |  |
| Absorption                  | 18.7 μg/mm³ [< 32 μg/mm³]**                                                         |  |
| Colours                     | V2 MILK PINK VEINED<br>V4 PINK VEINED<br>0 TRANSPARENT                              |  |