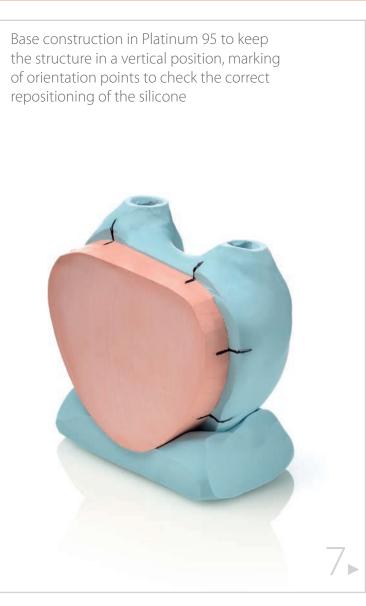

## REMOVABLE COMPLETE DENTURE WITH COLD-CURING RESIN FOR POURING TECHNIQUE • VERSION 1 •

The combined use of silicones and pouring resins makes it possible to create high-quality removable prostheses, saving significant amounts of time compared to the traditional technique which uses heat-curing resins.

The use of a duplication silicone makes for outstanding detail reproduction.

Materials used: Elite Double 16, Platinum 95, Villacryl SP, Elite Stone.