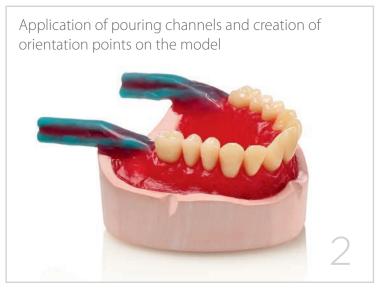

## REMOVABLE COMPLETE DENTURE WITH COLD-CURING RESIN FOR POURING TECHNIQUE • VERSION 1 •

The combined use of silicones and pouring resins makes it possible to create high-quality removable prostheses, saving significant amounts of time compared to the traditional technique which uses heat-curing resins.

The use of a duplication silicone makes for outstanding detail reproduction.

Materials used: Elite Double 16, Platinum 95, Villacryl SP, Elite Stone.

## REMOVABLE COMPLETE DENTURE WITH COLD-CURING RESIN FOR POURING TECHNIQUE • VERSION 2 •

The combined use of silicones and cold-curing resins makes it possible to create removable prostheses of high aesthetic and functional quality, saving significant amounts of time compared to the traditional technique which uses heat-curing resins.

Materials used: Platinum 85 TOUCH, Platinum 95, Villacryl SP, Elite Stone