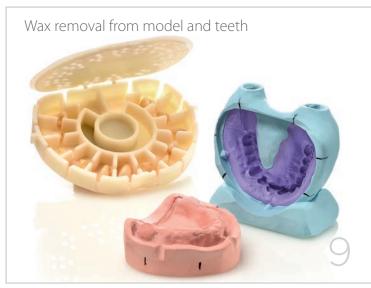

## REMOVABLE COMPLETE DENTURE WITH COLD-CURING RESIN FOR POURING TECHNIQUE • VERSION 1 •

The combined use of silicones and pouring resins makes it possible to create high-quality removable prostheses, saving significant amounts of time compared to the traditional technique which uses heat-curing resins.

The use of a duplication silicone makes for outstanding detail reproduction.

Materials used: Elite Double 16, Platinum 95, Villacryl SP, Elite Stone.