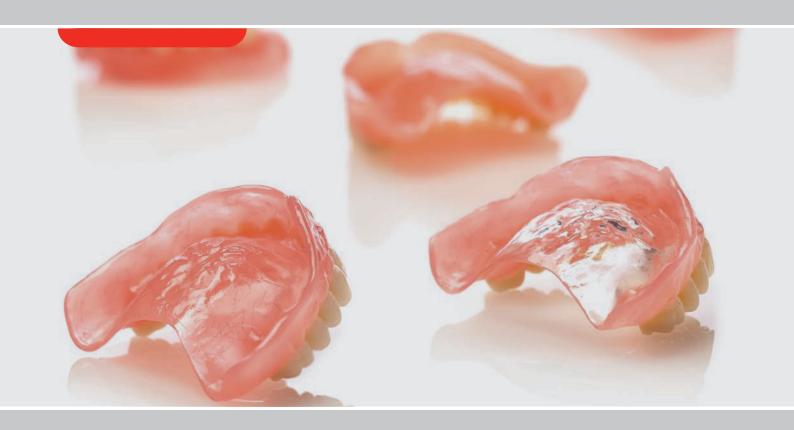

## REMOVABLE COMPLETE DENTURE WITH COLD-CURING RESIN FOR POURING TECHNIQUE • VERSION 1 •

The combined use of silicones and pouring resins makes it possible to create high-quality removable prostheses, saving significant amounts of time compared to the traditional technique which uses heat-curing resins.

The use of a duplication silicone makes for outstanding detail reproduction.

Materials used: Elite Double 16, Platinum 95, Villacryl SP, Elite Stone.

## REMOVABLE COMPLETE DENTURE WITH COLD-CURING RESIN FOR POURING TECHNIQUE • VERSION 2 •

The combined use of silicones and cold-curing resins makes it possible to create removable prostheses of high aesthetic and functional quality, saving significant amounts of time compared to the traditional technique which uses heat-curing resins.

Materials used: Platinum 85 TOUCH, Platinum 95, Villacryl SP, Elite Stone

## FRAMEWORK PROSTHESIS WITH COLD-CURING RESIN FOR POURING TECHNIQUE

The combined use of silicones and cold-curing resins for the preparation of frameworks saves plenty of time without foregoing quality.

Materials used: Zetalabor, Villacryl SP, Elite Stone.