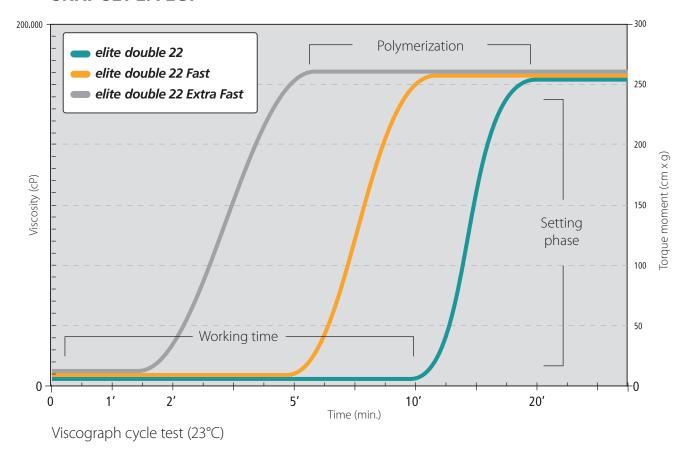

## **SPEED AND ACCURACY**

All of the silicones of the **ELITE DOUBLE** range are characterized by the **1:1** mixing ratio and the "snap set" effect: the constant maintenance of fluidity throughout working time followed by a rapid transition to the setting phase. The snap set effect allows dental technicians to create **precise** and **fast** duplications with the advantage of an **effective working time**.

### **SNAP SET EFFECT**