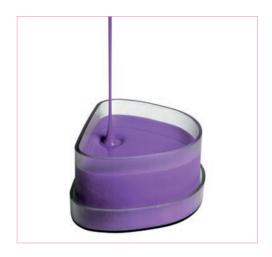

# **MAXIMUM LEVELS OF FLUIDITY**

**ELITE DOUBLE** offers **constant fluidity** during the whole working time, **guaranteeing homogeneous bubble-free** casting for the most detailed reproductions.