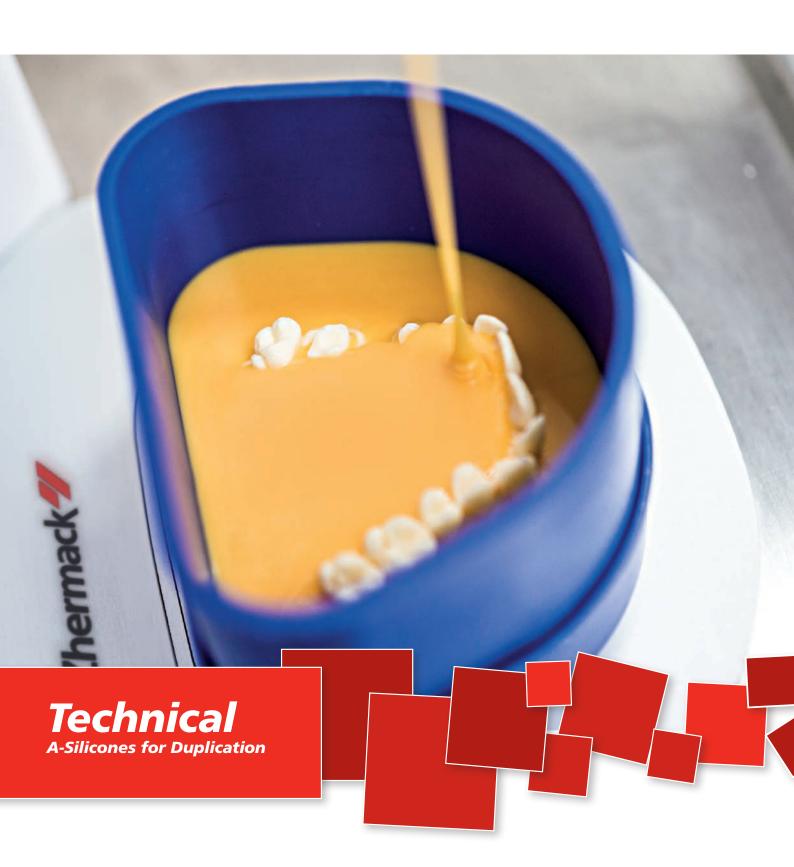

# **MAXIMUM LEVELS OF FLUIDITY**

**ELITE DOUBLE** offers **constant fluidity** during the whole working time, **guaranteeing homogeneous bubble-free** casting for the most detailed reproductions.

## **SPEED AND ACCURACY**

All of the silicones of the **ELITE DOUBLE** range are characterized by the **1:1** mixing ratio and the "snap set" effect: the constant maintenance of fluidity throughout working time followed by a rapid transition to the setting phase. The snap set effect allows dental technicians to create **precise** and **fast** duplications with the advantage of an **effective working time**.