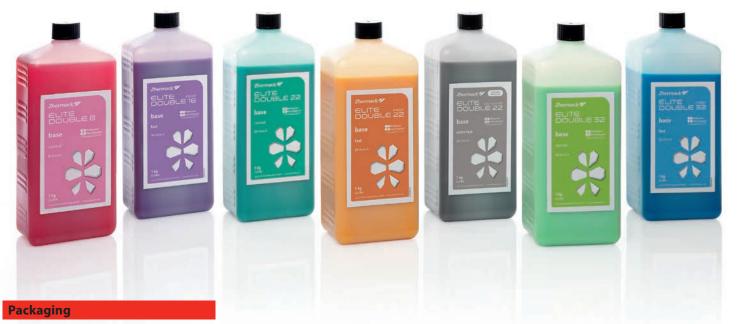

elite double 8

elite double 16 Fast

elite double 16 Extra Fast

elite double 22

elite double 22 Fast

elite double 22 Extra Fast

elite double 32

elite double 32 Fast

### A RANGE SUITABLE FOR EVERY NEED

The wide range of **ELITE DOUBLE** silicones allows every need of the dental technician to be satisfied; it consists of **nine products** with **four different final hardnesses** and **three setting times**: normal, fast, and the innovative extra fast, the latter designed for automatic mixers.

Its **new colors**, combined with an high degree of opacity, have been optimised **to facilitate the reading of even the thinnest thicknesses**.